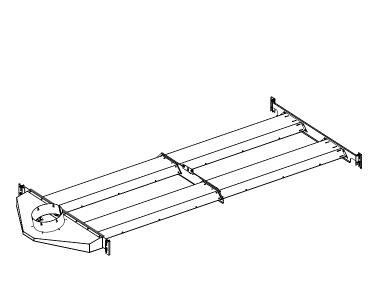

# The Max-Fan Air Delivery System

The Max-Fan Air Delivery System (M.A.D. System) is a modular air flow system specifically designed, with Computational Fluid Dynamics (CFD), to deliver airflow throughout the length of SpaceSaver vertical growing systems. The M.A.D. System is able to deliver consistent airflow throughout the length of the canopy to help mitigate harmful microclimates and help keep your plants healthy. Compatible with 10", 12", and 14" HO fans from Max-Fan, the modular system can deliver airflow in lengths of 4' all the way up to 60'.

# **Features**

- Modular design for use in Spacesaver racks with irrigation systems to provide a complete vertical solution
- Easily scalable for lengths from 4' up to 60' in any number of tiers
- Direct fitment with 10", 12", or 14" HO fans by Max-Fans (fans sold separately)
- Bolts directly to SpaceSaver rack systems outfitted with Gavita LED systems

### ALL SYSTEMS BUILT TO ORDER WITH THE FOLLOWING M.A.D. SYSTEM COMPONENTS

| SKU NUMBER   | DESCRIPTION                                                                               |
|--------------|-------------------------------------------------------------------------------------------|
| HGC746756-01 | Max-Fan M.A.D. System 10 Inch Fan Box Kit – Pairs with Max-Fan 10" (HGC736830)            |
| HGC746758-01 | Max-Fan M.A.D. System 12 Inch Fan Box Kit – Pairs with Max-Fan 12" (HGC736835)            |
| HGC746760-01 | Max-Fan M.A.D. System 14 Inch HO Fan Box Kit – Pairs with Max-Fan 14" HO 240V (HGC736841) |
| HGC746762-01 | Max-Fan M.A.D. System 4' End Duct                                                         |
| HGC746764-01 | Max-Fan M.A.D. System 8' End Duct                                                         |
| HGC746766-01 | Max-Fan M.A.D. System 8' Middle Duct                                                      |