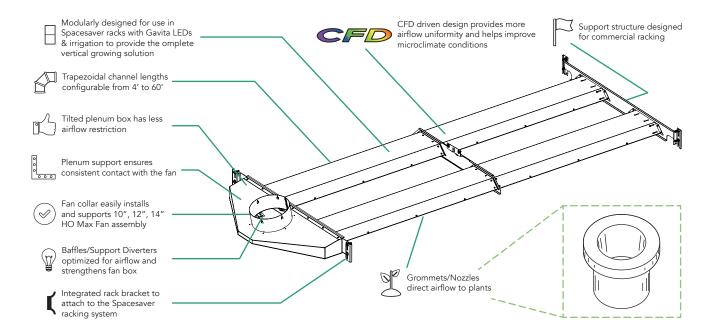

# The Max-Fan Air Delivery System

The Max-Fan Air Delivery System (M.A.D. System) is a modular air flow system specifically designed, with Computational Fluid Dynamics (CFD), to deliver airflow throughout the length of SpaceSaver vertical growing systems. The M.A.D. System is able to deliver consistent airflow throughout the length of the canopy to help mitigate harmful microclimates and help keep your plants healthy. Compatible with 10", 12", and 14" HO fans from Max-Fan, the modular system can deliver airflow in lengths of 4' all the way up to 60'.

# **Features**

- Modular design for use in Spacesaver racks with irrigation systems to provide a complete vertical solution
- Easily scalable for lengths from 4' up to 60' in any number of tiers
- Direct fitment with 10", 12", or 14" HO fans by Max-Fans (fans sold separately)
- Bolts directly to SpaceSaver rack systems outfitted with Gavita LED systems