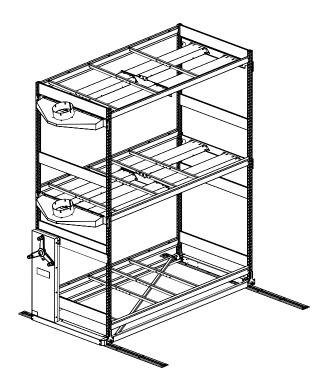

# The Max-Fan Air Delivery System

The Max-Fan Air Delivery System (M.A.D. System) is a modular air flow system specifically designed, with Computational Fluid Dynamics (CFD), to deliver airflow throughout the length of SpaceSaver vertical growing systems. The M.A.D. System is able to deliver consistent airflow throughout the length of the canopy to help mitigate harmful microclimates and help keep your plants healthy. Compatible with 10", 12", and 14" HO fans from Max-Fan, the modular system can deliver airflow in lengths of 4' all the way up to 60'.

# **Features**

- Modular design for use in Spacesaver racks with irrigation systems to provide a complete vertical solution
- Easily scalable for lengths from 4' up to 60' in any number of tiers
- Direct fitment with 10", 12", or 14" HO fans by Max-Fans (fans sold separately)
- Bolts directly to SpaceSaver rack systems outfitted with Gavita LED systems

# **Vertical Support**

Hawthorne offers service and expertise in every stage of the process - from planning to implementation, and tracking to troubleshooting - we are invested in helping you succeed! With an all encompassing product offering for vertical growing and years of experience, we're ready to guide you through your newest expansion.